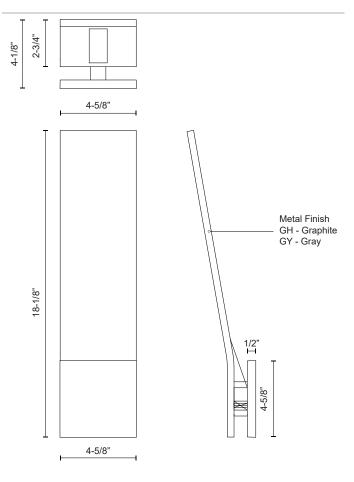

## SPECIFICATION DETAILS

| Fixture Dimensions     | W4-5/8" x H18-1/8" x E4-1/8"                               |
|------------------------|------------------------------------------------------------|
| Light Source           | AC LED Module                                              |
| Wattage                | 16W                                                        |
| Total Lumens           | 1200lm                                                     |
| Delivered Lumens       | 611lm*                                                     |
| Voltage                | 120V                                                       |
| Color Temperature      | 3000K                                                      |
| CRI (Ra)               | 90CRI                                                      |
| Optional Color Temps   | 2700K - 5000K Available, Minimum Order Quantities<br>Apply |
| LED Rated Life         | 50,000 hours                                               |
| Dimming                | 100% - 10%, ELV Dimmer (Not Included)                      |
| Glass Details          | Frosted Glass                                              |
| Location               | Wet                                                        |
| Illumination Direction | Backlit                                                    |
| Mounting Style         | All Orientation; Wall;                                     |
| Canopy Dimensions      | W4-5/8" x H4-5/8" x E1/2"                                  |
| Paint Finish           | GH01; GY01;                                                |
|                        |                                                            |

## DESCRIPTION

An 18 inch long aluminum rectangle is bent forward from the bottom, just slightly enough for an unexpected touch of depth with this exterior use wall light. The LED light sources are concealed behind the metal rectangle projecting a glow on the illuminated surface that throws the modern design of the sconce into relief. In graphite or gray powder coat finish.