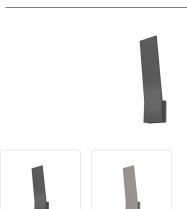

## DESCRIPTION

An 18 inch long aluminum rectangle is bent forward from the bottom, just slightly enough for an unexpected touch of depth with this exterior use wall light. The LED light sources are concealed behind the metal rectangle projecting a glow on the illuminated surface that throws the modern design of the sconce into relief. In graphite or gray powder coat finish.